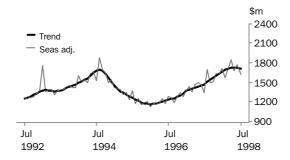

VALUE OF RESIDENTIAL BUILDING

The long term growth has been arrested and the series has declined by 1.1% over the last two months. However, it will only take an increase in the seasonally adjusted estimate of the order of 5% (the average monthly movement) to restore trend growth.

VALUE OF NON-RESIDENTIAL BUILDING

The trend has fallen for the last two months but the level is still 22.1% above the level of a year ago. This is a volatile series with an average monthy movement of 20%.