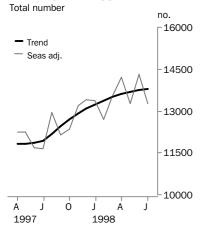

### **Dwelling units approved**

# TREND ESTIMATES

- The trend for private sector houses has fallen over the last four months and is 3.8% below the level of March 1998. However it is still 9.5% above the level of a year ago.
- The trend for other dwelling units continues to grow, with current levels 21.5% higher than a year ago.
- The trend of total dwelling units continues to grow and is 15.4% higher than last year. However the monthly growth rate has eased over recent months to 0.2% this month. Growth occurred in July in all States and Territories apart from Victoria (-1.5%), Queensland (-6.7%) and Tasmania (-2.2%).
- The value of non-residential building has fallen 3.5% over the last two months but is still 22.1% higher than a year ago.

### SEASONALLY ADJUSTED ESTIMATES

- The seasonally adjusted estimate of private sector houses has fallen by 9.7% over the last three months.
- The seasonally adjusted estimate for other dwelling units fell by 9.8% in July following a rise of 21.3% in June. This is a volatile series with an average monthly movement of 10%.
- The seasonally adjusted estimate for the value of non-residential building has fallen by 29.9% in the last two months. This is a volatile series with an average monthly movement of 20%, so large monthly movements can be expected.