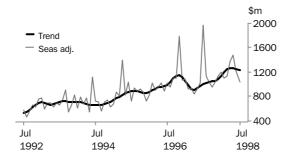

### PRIVATE SECTOR HOUSES

The graphs and tables which follow present the effect of two possible scenarios on the previous trend estimates: that the August seasonally adjusted estimate is higher than the July estimate by 3% for the number of private sector houses approved and 10% for other dwelling units approved; and that the August seasonally adjusted estimate is lower than the July estimate by 3% for the number of private sector houses approved and 10% for other dwelling units approved. These percentages were chosen because they represent the average absolute monthly percentage change for these series over the last ten years.