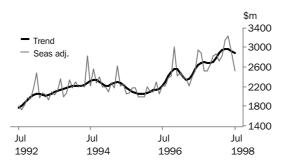

T. J. Skinner Acting Australian Statistician

......

VALUE OF TOTAL BUILDING

The trend has fallen for the third consecutive month and is 3.2% below the level of April 1998. However it is still 9.3% above the level of a year ago.

VALUE OF NON-RESIDENTIAL BUILDING

The trend has fallen for the last two months but the level is still 22.1% above the level of a year ago. This is a volatile series with an average monthy movement of 20%.