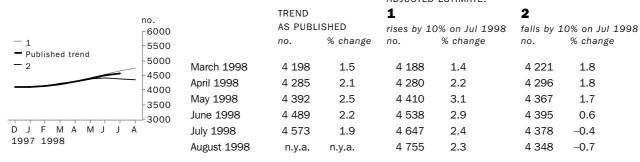

The graphs and tables which follow present the effect of two possible scenarios on the previous trend estimates: that the August seasonally adjusted estimate is higher than the July estimate by 3% for the number of private sector houses approved and 10% for other dwelling units approved; and that the August seasonally adjusted estimate is lower than the July estimate by 3% for the number of private sector houses approved and 10% for other dwelling units approved. These percentages were chosen because they represent the average absolute monthly percentage change for these series over the last ten years.

## OTHER DWELLINGS(a)

# WHAT IF NEXT MONTH'S SEASONALLY ADJUSTED ESTIMATE: