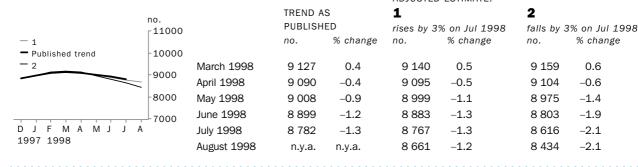

The graphs and tables which follow present the effect of two possible scenarios on the previous trend estimates: that the August seasonally adjusted estimate is higher than the July estimate by 3% for the number of private sector houses approved and 10% for other dwelling units approved; and that the August seasonally adjusted estimate is lower than the July estimate by 3% for the number of private sector houses approved and 10% for other dwelling units approved. These percentages were chosen because they represent the average absolute monthly percentage change for these series over the last ten years.

### PRIVATE SECTOR HOUSES

# WHAT IF NEXT MONTH'S SEASONALLY ADJUSTED ESTIMATE: