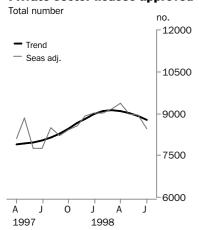

### **Private sector houses approved**

 For further information about these and related statistics, contact Richard Mason on Adelaide
 08 8237 7663, or any ABS office shown on the back cover of this publication.

# TREND ESTIMATES

- The trend for private sector houses has fallen over the last four months and is 3.8% below the level of March 1998. However it is still 9.5% above the level of a year ago.
- The trend for other dwelling units continues to grow, with current levels 21.5% higher than a year ago.
- The trend of total dwelling units continues to grow and is 15.4% higher than last year. However the monthly growth rate has eased over recent months to 0.2% this month. Growth occurred in July in all States and Territories apart from Victoria (-1.5%), Queensland (-6.7%) and Tasmania (-2.2%).
- The value of non-residential building has fallen 3.5% over the last two months but is still 22.1% higher than a year ago.

### SEASONALLY ADJUSTED ESTIMATES

- The seasonally adjusted estimate of private sector houses has fallen by 9.7% over the last three months.
- The seasonally adjusted estimate for other dwelling units fell by 9.8% in July following a rise of 21.3% in June. This is a volatile series with an average monthly movement of 10%.
- The seasonally adjusted estimate for the value of non-residential building has fallen by 29.9% in the last two months. This is a volatile series with an average monthly movement of 20%, so large monthly movements can be expected.